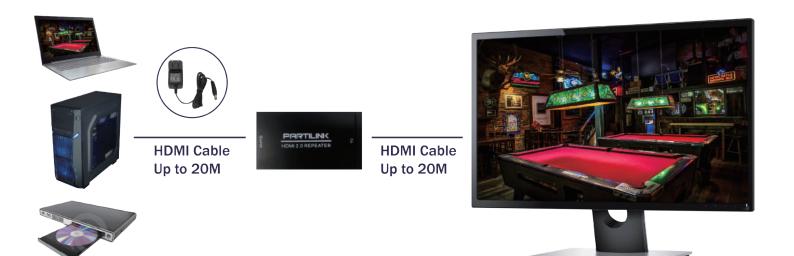

## **OVERVIEW**

The Partilink HRD-11 repeater dongle is a booster to regenerate the HDMI 2.0 signal for extension distance up to 20M. Just connect the repeater between HDMI source and HDMI display such as monitor or projector. The maximume distance from the repeater to display can be up to 20M. It's also capable to cascade up to 10 units of the repeater.