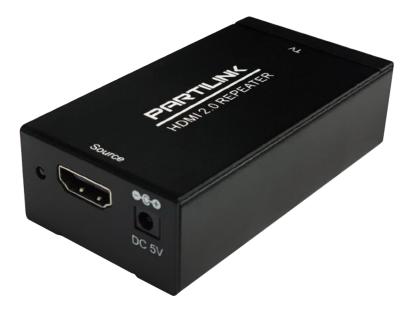

## HDMI 2.0 REPEATER / BOOSTER BOX

## **OVERVIEW**

The Partilink HRD-11 repeater dongle is a booster to regenerate the HDMI 2.0 signal for extension distance up to 20M. Just connect the repeater between HDMI source and HDMI display such as monitor or projector. The maximume distance from the repeater to display can be up to 20M. It's also capable to cascade up to 10 units of the repeater.