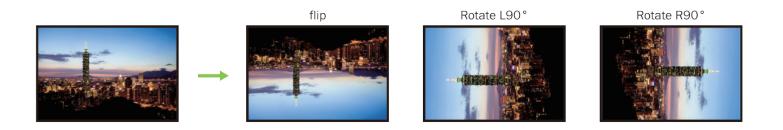

### **FEATURES**

- · Fast switching between input channels and combined multiple images on single monitor
- Handles HDMI® signals with Deep Color and HDCP 1.4 / 2.2 also handle VGA, and DisplayPort sources
- Input resolution up to 4K@60Hz, 4:4:4 color sampling
- Output resolution up to 4K@60Hz, 4:4:4 color sampling
- Scaling up to 4K@60Hz, 4:4:4 color sampling and able to downscale as well
- PiP, PoP and multi-view layout configurations
- 14 different screen layouts by 6 preset screen layouts and extra 8 customized screen layouts
- Rotation (R90° and L90°) when input resolution up to 1080p and flip output in full screen mode
- Stereo audio output
- Control by front panel button, IR remote control, RS232/Telnet and Web UI
- Firmware upgrade via USB port
- DP loop through output