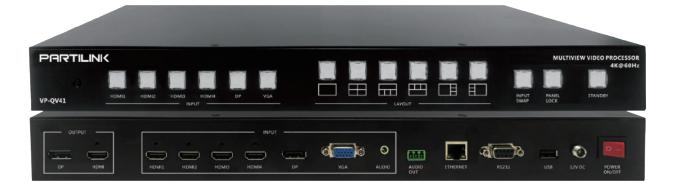

# HDMI 2.0 / VGA / DP MULTIVIEW VIDEO PROCESSOR VP - QV41

For simultaneous display of three HDMI 2.0/1.4 + one DisplayPort or one VGA sources on one screen with output resolutions up to 4K UHD @60Hz 3840 × 2160 4:4:4

### **OVERVIEW**

The Partilink VP-QV41 Multiview Video Processor is a user-friendly HDMI, VGA and DisplayPort video scaler and multiviewer designed to display up to four video sources on one 4K@60Hz 4:4:4 screen simultaneously. It handles any input resolution up to 4K@60Hz to output maximum 4K@60Hz or downscale the resolution.

### **FEATURES**

- · Fast switching between input channels and combined multiple images on single monitor
- Handles HDMI® signals with Deep Color and HDCP 1.4 / 2.2 also handle VGA, and DisplayPort sources
- Input resolution up to 4K@60Hz, 4:4:4 color sampling
- Output resolution up to 4K@60Hz, 4:4:4 color sampling
- Scaling up to 4K@60Hz, 4:4:4 color sampling and able to downscale as well
- PiP, PoP and multi-view layout configurations
- 14 different screen layouts by 6 preset screen layouts and extra 8 customized screen layouts
- Rotation (R90° and L90°) when input resolution up to 1080p and flip output in full screen mode
- Stereo audio output
- Control by front panel button, IR remote control, RS232/Telnet and Web UI
- Firmware upgrade via USB port
- DP loop through output

### **SPECIFICATION**

| MODEL NO.           | VP-QV41               |                                                                                                                                     |
|---------------------|-----------------------|-------------------------------------------------------------------------------------------------------------------------------------|
| HARDWARE            | System Structure      | pure hardware                                                                                                                       |
|                     | Operating System      | no CPU and operating system                                                                                                         |
| INPUT/<br>OUTPUT    | Inputs                | 4 x HDMI 2.0 with locking, 1 x DisplayPort 1.2, 1 x VGA + 1 x 3.5mm Audio jack                                                      |
|                     | Output                | 1 x HDMI 2.0 with locking, 1 x DisplayPort 1.2                                                                                      |
|                     | Audio Output          | Terminal Block 3 Pole, Stereo                                                                                                       |
| IMAGE<br>PROCESSING | Display Mode          | full screen, Quad view, PiP, PoP                                                                                                    |
|                     | Input Resolution      | up to 3840 x 2160@60Hz, 4:4:4 color sampling                                                                                        |
|                     | Max Output Resolution | up to 3840 x 2160@60Hz, 4:4:4 color sampling                                                                                        |
|                     | Output Resolutions    | 3840x2160 - 60Hz, 50Hz, 30Hz1920x1080 - 60Hz1280x720 - 60Hz720x480 - 60Hz                                                           |
|                     | Output Color Depth    | 8 bpc (24 bit/px)                                                                                                                   |
|                     | Scaler                | scaling up to 4K@60Hz, 4:4:4 color sampling and downscaling as well                                                                 |
|                     | Video Bandwidth       | up to 18 Gbps                                                                                                                       |
|                     | HDMI Compliance       | HDMI 1.4 and HDMI 2.0                                                                                                               |
|                     | HDCP Compliance       | HDCP 1.4 and 2.2                                                                                                                    |
| CONTROL<br>METHODS  | Front Panel Buttons   | 4 x select HDMI 1,2,3,4 input and/or audio, 1x DisplayPort, 1 x VGA, 6 x display layout, 1 x Input Swap, 1 x Panel lock, 1x Standby |
|                     | IR                    | 1 x IR remote control                                                                                                               |
|                     | RS232/ Telnet         | 1 x D9 Female Connector / Compatible with third party control system                                                                |
|                     | Ethernet Port         | 1 x RJ45                                                                                                                            |
|                     | Web UI                | browser / touch screen                                                                                                              |
| STABILITY           | Safety                | hardware structure, no risk of virus interference                                                                                   |
|                     | Running Time          | no auto-reboot during 365 days/year, 7days/7, 24h/24                                                                                |
| FIRMWARE            | Possible Upgrade      | 1 x USB 2.0                                                                                                                         |
| LED INDICATOR       | Input                 | blue backlight                                                                                                                      |
|                     | Output                | blue backlight                                                                                                                      |
|                     | Panel Lock            | blue backlight                                                                                                                      |
|                     | Standby On            | red backlight                                                                                                                       |
|                     | Standby Off           | green backlight                                                                                                                     |
| POWER               | Internal Power Supply | DC 12V/2A, locking barrel connector                                                                                                 |
|                     | Power Consumption     | 15W                                                                                                                                 |
|                     | Power Adaptor         | universal power adapter                                                                                                             |
| ENVIRONMENT         | Operating Temperature | 0 °C~45 °C                                                                                                                          |
|                     | Operating Humidity    | 20~90% RH                                                                                                                           |
|                     | Storage Temperature   | -20 °C~60 °C                                                                                                                        |
| PHYSICAL            | Dimensions            | 440.4 x 230 x 45 mm (L x W x H, standard 1U)                                                                                        |
|                     | Fixing Components     | rear bracket, footpad and screws                                                                                                    |
|                     | Weight                | 2.72 KG                                                                                                                             |