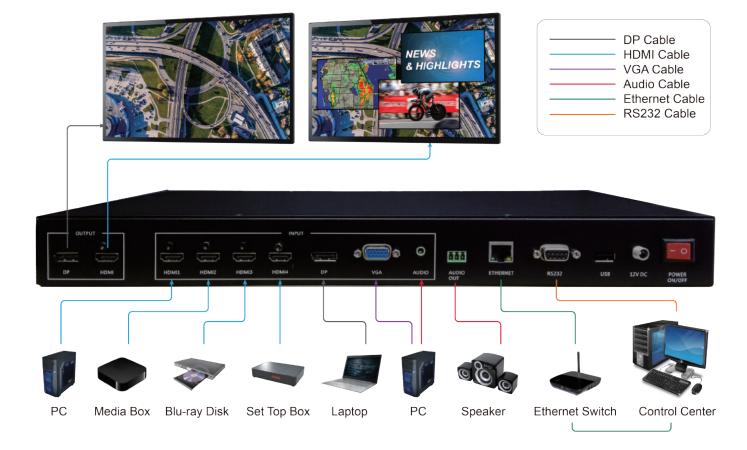

### **OVERVIEW**

The Partilink VP-QV41 Multiview Video Processor is a user-friendly HDMI, VGA and DisplayPort video scaler and multiviewer designed to display up to four video sources on one 4K@60Hz 4:4:4 screen simultaneously. It handles any input resolution up to 4K@60Hz to output maximum 4K@60Hz or downscale the resolution.

### **FEATURES**

- · Fast switching between input channels and combined multiple images on single monitor
- Handles HDMI® signals with Deep Color and HDCP 1.4 / 2.2 also handle VGA, and DisplayPort sources
- Input resolution up to 4K@60Hz, 4:4:4 color sampling
- Output resolution up to 4K@60Hz, 4:4:4 color sampling
- Scaling up to 4K@60Hz, 4:4:4 color sampling and able to downscale as well
- PiP, PoP and multi-view layout configurations
- 14 different screen layouts by 6 preset screen layouts and extra 8 customized screen layouts
- Rotation (R90° and L90°) when input resolution up to 1080p and flip output in full screen mode
- Stereo audio output
- Control by front panel button, IR remote control, RS232/Telnet and Web UI
- Firmware upgrade via USB port
- DP loop through output

### **SPECIFICATION**

| MODEL NO.           | VP-QV41               |                                                                                                                                     |
|---------------------|-----------------------|-------------------------------------------------------------------------------------------------------------------------------------|
| HARDWARE            | System Structure      | pure hardware                                                                                                                       |
|                     | Operating System      | no CPU and operating system                                                                                                         |
| INPUT/<br>OUTPUT    | Inputs                | 4 x HDMI 2.0 with locking, 1 x DisplayPort 1.2, 1 x VGA + 1 x 3.5mm Audio jack                                                      |
|                     | Output                | 1 x HDMI 2.0 with locking, 1 x DisplayPort 1.2                                                                                      |
|                     | Audio Output          | Terminal Block 3 Pole, Stereo                                                                                                       |
| IMAGE<br>PROCESSING | Display Mode          | full screen, Quad view, PiP, PoP                                                                                                    |
|                     | Input Resolution      | up to 3840 x 2160@60Hz, 4:4:4 color sampling                                                                                        |
|                     | Max Output Resolution | up to 3840 x 2160@60Hz, 4:4:4 color sampling                                                                                        |
|                     | Output Resolutions    | 3840x2160 - 60Hz, 50Hz, 30Hz1920x1080 - 60Hz1280x720 - 60Hz720x480 - 60Hz                                                           |
|                     | Output Color Depth    | 8 bpc (24 bit/px)                                                                                                                   |
|                     | Scaler                | scaling up to 4K@60Hz, 4:4:4 color sampling and downscaling as well                                                                 |
|                     | Video Bandwidth       | up to 18 Gbps                                                                                                                       |
|                     | HDMI Compliance       | HDMI 1.4 and HDMI 2.0                                                                                                               |
|                     | HDCP Compliance       | HDCP 1.4 and 2.2                                                                                                                    |
| CONTROL<br>METHODS  | Front Panel Buttons   | 4 x select HDMI 1,2,3,4 input and/or audio, 1x DisplayPort, 1 x VGA, 6 x display layout, 1 x Input Swap, 1 x Panel lock, 1x Standby |
|                     | IR                    | 1 x IR remote control                                                                                                               |
|                     | RS232/ Telnet         | 1 x D9 Female Connector / Compatible with third party control system                                                                |
|                     | Ethernet Port         | 1 x RJ45                                                                                                                            |
|                     | Web UI                | browser / touch screen                                                                                                              |
| STABILITY           | Safety                | hardware structure, no risk of virus interference                                                                                   |
|                     | Running Time          | no auto-reboot during 365 days/year, 7days/7, 24h/24                                                                                |
| FIRMWARE            | Possible Upgrade      | 1 x USB 2.0                                                                                                                         |
| LED INDICATOR       | Input                 | blue backlight                                                                                                                      |
|                     | Output                | blue backlight                                                                                                                      |
|                     | Panel Lock            | blue backlight                                                                                                                      |
|                     | Standby On            | red backlight                                                                                                                       |
|                     | Standby Off           | green backlight                                                                                                                     |
| POWER               | Internal Power Supply | DC 12V/2A, locking barrel connector                                                                                                 |
|                     | Power Consumption     | 15W                                                                                                                                 |
|                     | Power Adaptor         | universal power adapter                                                                                                             |
| ENVIRONMENT         | Operating Temperature | 0 °C~45 °C                                                                                                                          |
|                     | Operating Humidity    | 20~90% RH                                                                                                                           |
|                     | Storage Temperature   | -20 °C~60 °C                                                                                                                        |
| PHYSICAL            | Dimensions            | 440.4 x 230 x 45 mm (L x W x H, standard 1U)                                                                                        |
|                     | Fixing Components     | rear bracket, footpad and screws                                                                                                    |
|                     | Weight                | 2.72 KG                                                                                                                             |