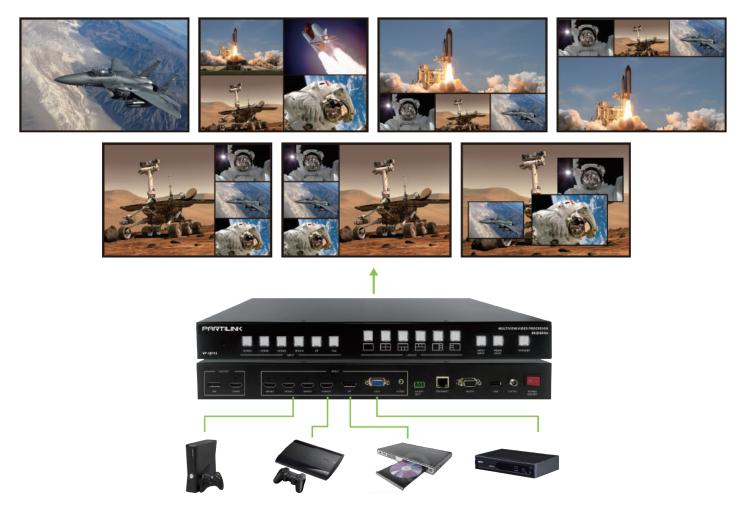

### **FEATURES**

- · Fast switching between input channels and combined multiple images on single monitor
- Handles HDMI® signals with Deep Color and HDCP 1.4 / 2.2 also handle VGA, and DisplayPort sources
- Input resolution up to 4K@60Hz, 4:4:4 color sampling
- Output resolution up to 4K@60Hz, 4:4:4 color sampling
- Scaling up to 4K@60Hz, 4:4:4 color sampling and able to downscale as well
- PiP, PoP and multi-view layout configurations
- 14 different screen layouts by 6 preset screen layouts and extra 8 customized screen layouts
- Rotation (R90° and L90°) when input resolution up to 1080p and flip output in full screen mode
- Stereo audio output
- Control by front panel button, IR remote control, RS232/Telnet and Web UI
- Firmware upgrade via USB port
- DP loop through output

### **APPLICATION**

- Hospitality in lobby, hospital, clinic
- Conference room presentation
- Advertising in shopping mall, supermarket, restaurants
- Broadcast in airport, bus or train station, classroom
- Rental and staging
- Entertainment in restaurant, bar, multimedia room, boardrooms, home cinema
- Integrating with DVR, IP camera as a surveillance system
- Monitoring in bank and stock market