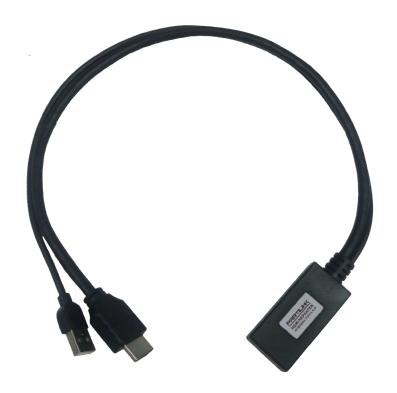

#### **OVERVIEW**

The Partilink HRD-11 repeater dongle is a booster to regenerate the HDMI 2.0 signal for extension distance up to 20M. It's built with a HDMI cable to connect with HDMI 2.0 display directly and a USB cable for power supply from the display. It's compliant with HDMI 1.4 and 2.0 and HDCP 2.2. compatible.

#### **FEATURES**

- Built-in 50cm HDMI and USB cable for HDMI signal transmission and repeater dongle USB power supply
- Apply to improve the video quality when source from PC, laptop, DVD player and connecting with HDMI display or projector
- HDCP 1.4 and 2.2 compliant
- Serial data rate up to 6.0 Gbps, 18GHz bandwidth
- UHD (Ultra-High Definition) 4K / 2K at 60 Hz
- Retiming capability allows for clean regenerated signals for transmission
- · Adaptive and programmable input equalization supporting long and short cables
- Maintains highest HDMI single link video resolution 4K2K@60Hz 4:4:4
- Remove noise generating by long HDMI cable for better video quality
- CEC/ ARC pass through
- Extension length up to 20 meter on repeater source input

### **SPECIFICATION**

| SPECIFICATION        |                                                                                                                           |
|----------------------|---------------------------------------------------------------------------------------------------------------------------|
| MODEL NO.            | HRD-11                                                                                                                    |
| DESCRIPTION          | HDMI 2.0 Repeater Dongle (Booster)                                                                                        |
| INPUT<br>INTERFACE   | 1 x HDMI Type A female<br>Resolution 3840 x 2160/ 4096 x 2160 @60Hz YUV 4:4:4                                             |
| OUTPUT<br>INTERFACE  | Built-in 50cm HDMI cable with HDMI Type A male connector Resolution 3840 x 2160/ 4096 x 2160 @60Hz YUV 4:4:4              |
| VIDEO<br>BANDWIDTH   | 18 Gbps                                                                                                                   |
| HDCP VERSION         | 1.4 and 2.2 compliant                                                                                                     |
| AUDIO                | Digital audio output over HDMI                                                                                            |
| POWER                | Built-in 50cm USB cable with USB Type A male connector                                                                    |
| ENVIRONMENT          | Operating temperature 0~45 $^{\circ}\mathbb{C}$ Operating humidity 20~90% Storage temperature -20~60 $^{\circ}\mathbb{C}$ |
| DIMENSION            | 25 x 13.5 x 500 mm (including the pigtail 500mm, length ± 20)                                                             |
| FRONT & BACK<br>VIEW |                                                                                                                           |