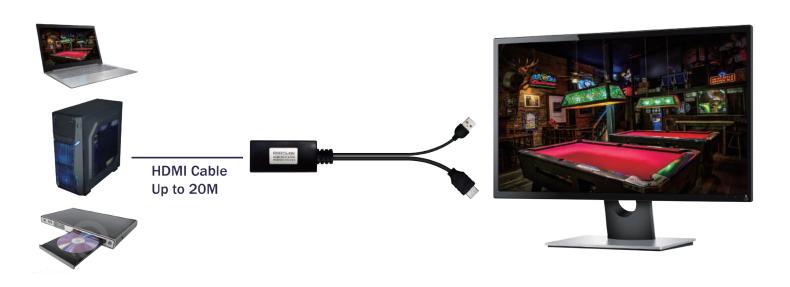

#### **OVERVIEW**

The Partilink HRD-11 repeater dongle is a booster to regenerate the HDMI 2.0 signal for extension distance up to 20M. It's built with a HDMI cable to connect with HDMI 2.0 display directly and a USB cable for power supply from the display. It's compliant with HDMI 1.4 and 2.0 and HDCP 2.2. compatible.

#### **FEATURES**

- Built-in 50cm HDMI and USB cable for HDMI signal transmission and repeater dongle USB power supply
- Apply to improve the video quality when source from PC, laptop, DVD player and connecting with HDMI display or projector
- HDCP 1.4 and 2.2 compliant
- Serial data rate up to 6.0 Gbps, 18GHz bandwidth
- UHD (Ultra-High Definition) 4K / 2K at 60 Hz
- Retiming capability allows for clean regenerated signals for transmission
- · Adaptive and programmable input equalization supporting long and short cables
- Maintains highest HDMI single link video resolution 4K2K@60Hz 4:4:4
- Remove noise generating by long HDMI cable for better video quality
- CEC/ ARC pass through
- Extension length up to 20 meter on repeater source input