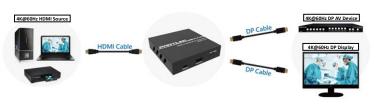

### 1. Introduction

P4K2-H1D2 is a HDMI 2.0 to DisplayPort 1.2a converter that provides one HDMI input and two DisplayPort splitter outputs.

P4K2-H1D2 supports resolution up to 4Kx2K@60 4:4:4 color sampling. It allows you to connect an HDMI 4K60 4:4:4 enabled video source, such as Blu-ray™ player, PS4, Xbox One X or computer, to a DisplayPort 1.2 monitor simultaneously on two screens. It also offers plug-and-play installation which provides a hassle-free setup without installing any software or driver. The system is automatically on once the DC12V power supply is connected

### 3. Application

- Connects a variety of HDMI 2.0 sources to DisplayPort 1.2 display.
- HDMI 2.0 to 2-port DP 1.2a splitter
- Converts HDMI 2.0 to DP 1.2a input devices as a source of AV