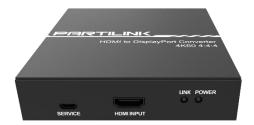

### 5. Product Information

### NOTE

- 1. Link LED Indicator:
- Off: No light when the system is in power saving mode
- Blinking: Blue light when system is active, wait for Sink to be attached and ready

#### PARTILINK

- On: Blue light is on when the system is active and Sink EDID ready
- 2. DC 12V LED Indicator:

When the red light is on, it means the power is on