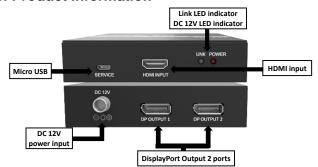

### 5. Product Information

#### 6. Installation

- Connect the HDMI cable to the HDMI Input port of P4K2-H1D2 converter and connect the DisplayPort cables from your displays to DisplayPort output ports of P4K2-H1D2
- Connect the power adapter to DC jack; then the other end to an AC outlet
- Turn all the devices on and it is ready for use

### NOTE

- 1. Link LED Indicator:
- Off: No light when the system is in power saving mode
- Blinking: Blue light when system is active, wait for Sink to be attached and ready

#### PARTILINK

- On: Blue light is on when the system is active and Sink EDID ready
- 2. DC 12V LED Indicator:

When the red light is on, it means the power is on